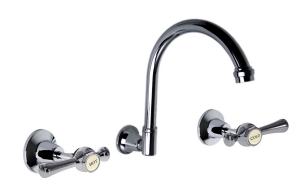

## Whitehall EZY Clean Tapware LEVER HANDLE WALL SINK SET CERAMIC DISC

2015

#### Features

| WaterM | ark |
|--------|-----|
|        |     |

| Watermark approved                  |
|-------------------------------------|
| Red and blue buttons included       |
| Anti vandal                         |
| Chrome plated finish                |
| Premium quarter turn ceramic disc   |
| Swivel spout                        |
| Tested and certified to AS/NZS 3718 |