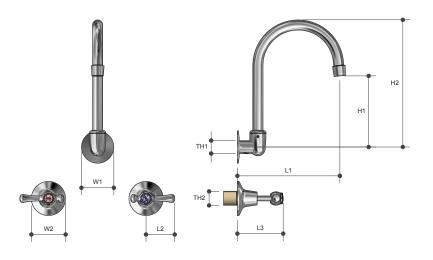

#### Sizing Chart (MM)

|      | L1  | L2 | L3 | W1 | W2 | нı  | H2  | тні    | TH2    |
|------|-----|----|----|----|----|-----|-----|--------|--------|
| 2015 | 189 | 53 | 85 | 60 | 64 | 131 | 235 | G 1/2″ | G 5/8″ |