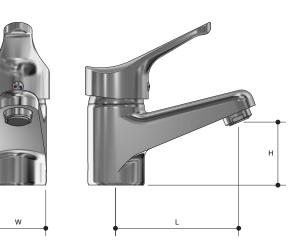

# Whitehall Basin Mixer Fixed

## MT MONOPOLY TM T A P W A R E

**Product Specifications** 



### Specifications

Maximum working temperature 80°C Maximum pressure rating 1000kPa

### Sizing Chart (MM)





#### Features



PE)

INNER TUBE

Watermark approved Chrome plated finish Tested and certified to AS/NZS 3718



For more information on Monopoly Tapware, contact: Austworld 15 Activity Crescent, Molendinar, Queensland 4214 Australia

P. 1300 780 430 F. 1300 780 441 E. info@austworld.com.au



Austworld Pty Ltd. All rights reserved 2018. Austworld and Monopoly Tapware are registered trade mark belonging to Austworld Pty Ltd.