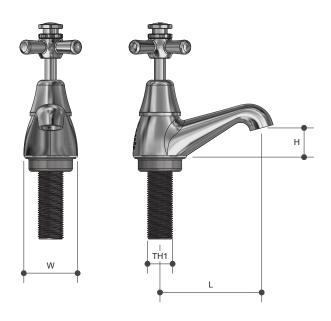

### Sizing Chart (MM)

|      | L  | Н  | W  | TH1    |
|------|----|----|----|--------|
| 9695 | 85 | 25 | 45 | G 1/2" |