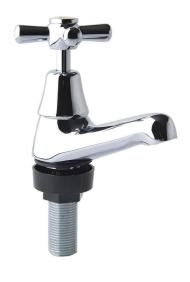

# Whitehall EZY Clean Tapware Pillar Tap

9695

#### Features

WaterMark

 $Watermark\ approved$ 

Red and blue buttons included

Anti vandal

Chrome plated finish

Premium jumper valve

Tested and certified to AS/NZS 3718