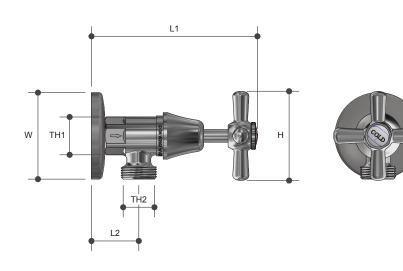

#### Sizing Chart (MM)

|      | L1  | L2 | Н  | W  | TH1    | TH2    |
|------|-----|----|----|----|--------|--------|
| 9701 | 123 | 35 | 66 | 64 | G 1/2" | G 3/4" |