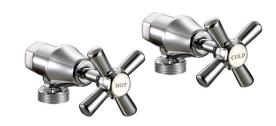

# Whitehall EZY Clean Tapware WASHING MACHINE SET

9701

**Product Specifications** 

### Features

WaterMark

 $Watermark\ approved$ 

Red and blue buttons included

Anti vandal

Chrome plated finish

Premium jumper valve

Tested and certified to AS/NZS 3718