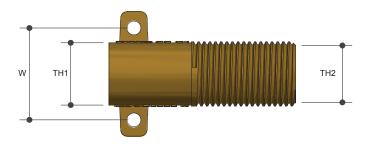

## Sizing Chart (MM)

|       | L  | Н  | W  | TH1   | TH2    |
|-------|----|----|----|-------|--------|
| AW001 | 60 | 22 | 30 | DN 15 | G 1/2" |