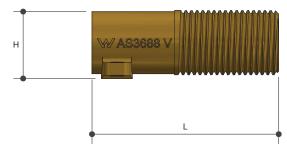

## Sizing Chart (MM)

|       | L  | Н  | W  | TH1   | TH2    |
|-------|----|----|----|-------|--------|
| AW001 | 60 | 22 | 30 | DN 15 | G 1/2" |

#### **Features**

Watermark Approved

DR Bras

Tested and certified to AS 3688