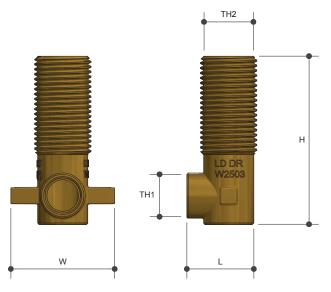

## **Specifications**

Working temperature  $1^{\circ}\text{C}$  -  $99^{\circ}\text{C}$ 

Maximum pressure 1600kPa

|       | L  | Н  | W  | TH1  | TH2    |
|-------|----|----|----|------|--------|
| AW002 | 25 | 62 | 38 | 15OD | G 1/2" |