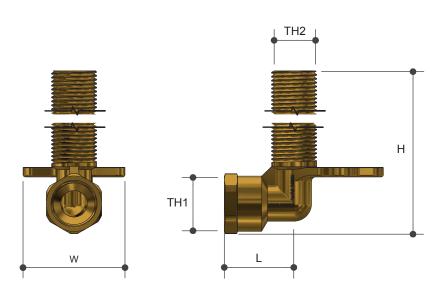

## Sizing Chart (MM)

|       | L  | Н   | W  | TH 1    | TH2    |
|-------|----|-----|----|---------|--------|
| AW360 | 32 | 118 | 46 | Rp 1/2" | G 1/2" |