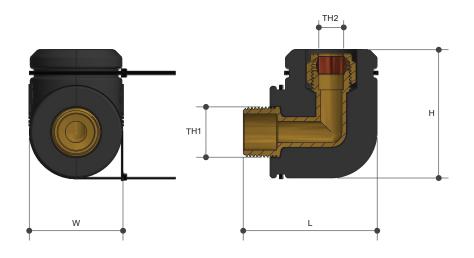

#### Sizing Chart (MM)

|        | L  | Н  | W  | TH1    | TH2   |
|--------|----|----|----|--------|-------|
| AW4142 | 70 | 67 | 49 | R 3/4" | DN 15 |