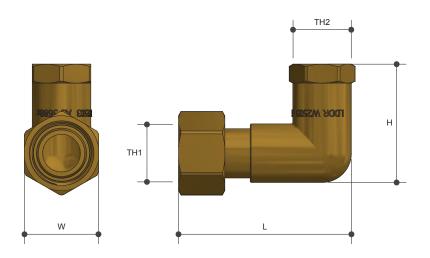

#### Sizing Chart (MM)

|       | L           | Н          | W  | TH1      | TH2     |
|-------|-------------|------------|----|----------|---------|
| AW428 | 91          | 62         | 39 | G 1"     | Rp 3/4" |
| AW429 | 11 <i>7</i> | <i>7</i> 3 | 47 | G 1 1/4" | Rp 1"   |