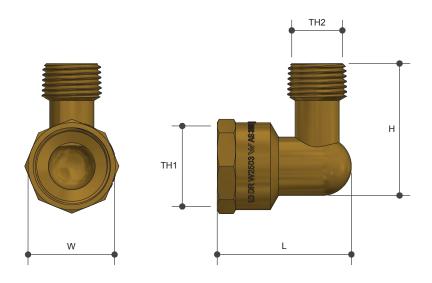

## Sizing Chart (MM)

|          | L  | Н  | W  | TH1     | TH2    |
|----------|----|----|----|---------|--------|
| AW570    | 47 | 46 | 31 | Rp 3/4" | R 1/2" |
| AW570CP* | 47 | 46 | 31 | Rp 3/4" | R 1/2" |

<sup>\*</sup> Chrome Plated