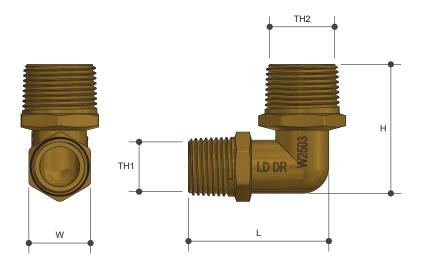

## Sizing Chart (MM)

**Specifications** 

|  |         | L  | Н  | W  | TH1    | TH2    |
|--|---------|----|----|----|--------|--------|
|  | AW574   | 50 | 46 | 22 | R 1/2" | R 3/4" |
|  | AW574NB | 50 | 46 | 22 | R 1/2" | R 3/4" |