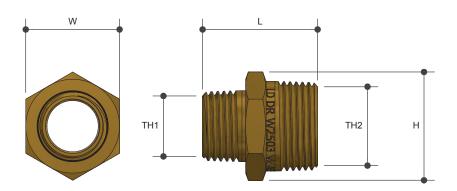

### Sizing Chart (MM)

|         | L  | Н  | W  | TH1    | TH2    |
|---------|----|----|----|--------|--------|
| AW685-1 | 39 | 30 | 27 | R 1/2" | G 3/4" |