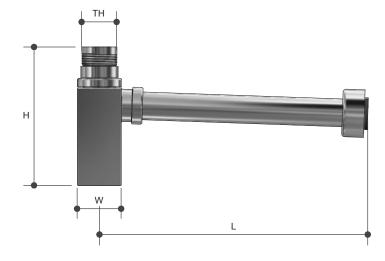

#### Sizing Chart (MM)

|          | L     | Н          | W  | TH       |
|----------|-------|------------|----|----------|
| BOT-04   | 365** | 188 - 270* | 60 | G 1 1/2″ |
| BOT-04MB | 365** | 188 - 270* | 60 | G11/2″   |
| BOT-04NP | 365** | 188 - 270* | 60 | G 1 1/2″ |

\*H extendable from 188mm to 270mm \*\*L can be cut to length