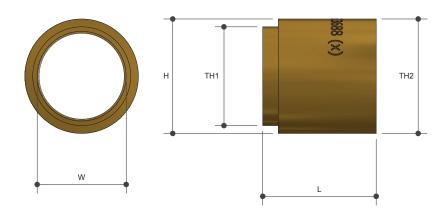

## Sizing Chart (MM)

|       | L  | Н  | W  | TH1  | TH2    |
|-------|----|----|----|------|--------|
| BROO3 | 22 | 26 | 20 | 22OD | G 1/2" |