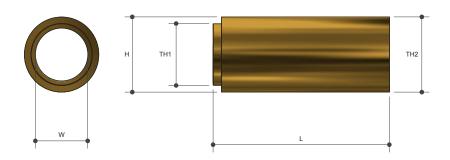

## Sizing Chart (MM)

|       | L  | Н  | W  | TH1  | TH2    |
|-------|----|----|----|------|--------|
| BROO7 | 63 | 27 | 18 | 20OD | G 3/4" |