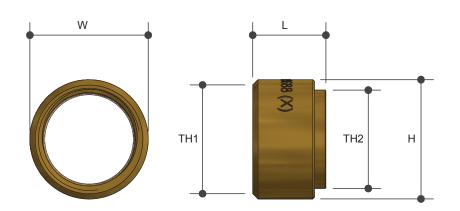

## Sizing Chart (MM)

|       | L  | Н  | W  | TH1     | TH2  |
|-------|----|----|----|---------|------|
| BRO12 | 19 | 31 | 31 | Rp 3/4" | 26OD |