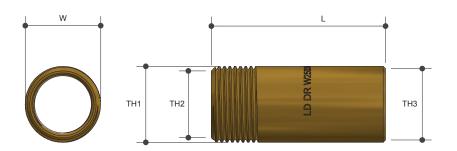

## Sizing Chart (MM)

|       | L  | W  | TH1     | TH2  |
|-------|----|----|---------|------|
| BRO16 | 76 | 33 | Rp 3/4" | 33OD |