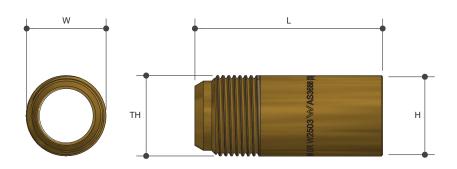

## Sizing Chart (MM)

|       | L  | W  | TH   |
|-------|----|----|------|
| BRO19 | 77 | 33 | G 1" |