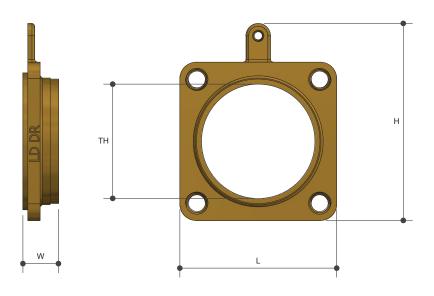

## Sizing Chart (MM)

|       | L  | Н  | W  | TH |
|-------|----|----|----|----|
| BRO40 | 58 | 72 | 13 | 42 |