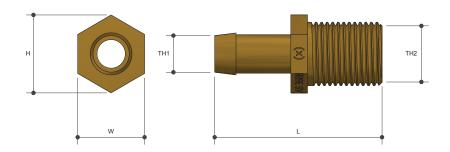

## Sizing Chart (MM)

|       | L  | Н  | W  | TH1   | TH2    |
|-------|----|----|----|-------|--------|
| BRO44 | 55 | 25 | 22 | DN 15 | G 1/2" |