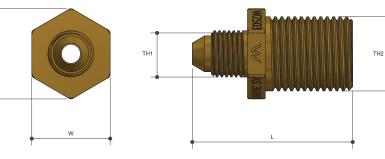

# Sizing Chart (MM)

|       | L  | Н  | W  | TH1    | TH2    |
|-------|----|----|----|--------|--------|
| BRO45 | 45 | 25 | 22 | G 1/4" | G 1/2" |