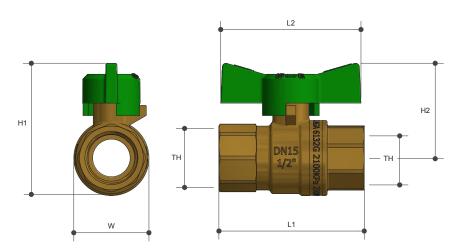

## Sizing Chart (MM)

|         | L1 | L2 | H1 | H2 | W  | TH      |
|---------|----|----|----|----|----|---------|
| BWB15FG | 58 | 56 | 48 | 38 | 30 | Rp 1/2" |
| BWB20FG | 66 | 56 | 55 | 41 | 37 | Rp 3/4" |