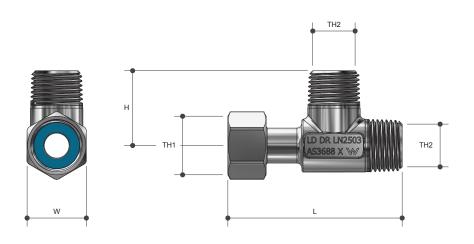

### Sizing Chart (MM)

|         | L          | Н  | W  | TH1    | TH2    |
|---------|------------|----|----|--------|--------|
| FWT01CP | <i>7</i> 1 | 30 | 24 | G 1/2" | R 1/2" |