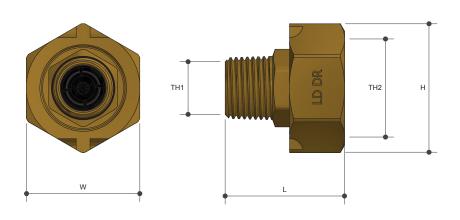

# Sizing Chart (MM)

|     | L  | Н  | W  | TH1    | TH2  |
|-----|----|----|----|--------|------|
| MC6 | 39 | 42 | 37 | R 1/2" | G 1" |
| MC8 | 49 | 42 | 37 | R 1/2" | G 1" |