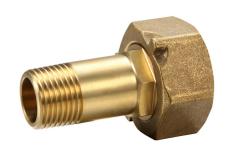

## **Features**

Watermark Approved

DR Brass

Tested and certified to AS 3688

Includes Rubber and Fibre Seal

### Material Chart

| Part            | Material     |  |  |
|-----------------|--------------|--|--|
| Adaptor         | DR Brass     |  |  |
| Nut             | DR Brass     |  |  |
| Coupling Washer | EPDM / Fibre |  |  |