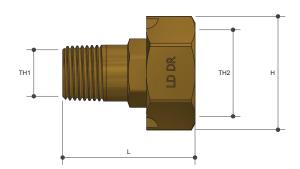

## Sizing Chart (MM)

|     | L  | Н  | W  | TH1    | TH2  |
|-----|----|----|----|--------|------|
| MC7 | 49 | 42 | 37 | R 1/2" | G 1" |
| MC9 | 39 | 42 | 37 | R 1/2" | G 1" |