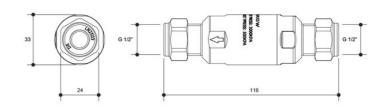

## **Product Specifications**

Pressure Limiting Valve 350Kpa 15MM C X C

Unit is shipped in 1 per box

### **SPECIFICATIONS**

Maximum Water Pressure (KPa): 2000 Water Working Temperature °C: 1 to 80