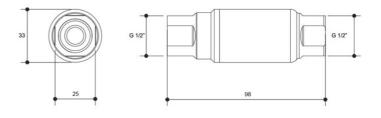

## PLV15F-600 Product Specifications

Pressure Limiting Valve 600Kpa 15MM FI X FI

Unit is shipped in 1 per box