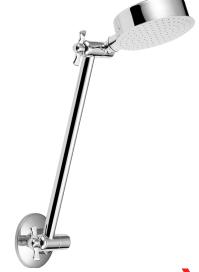

## All Directional Shower with Swivel Nut

SH02SW

**Product Specifications** 

Maximum working temperature 75°C

Max. pressure rating 1000kPa