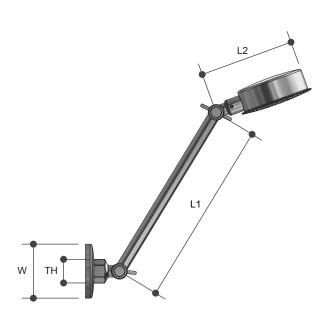

## Sizing Chart (MM)

|        | L1  | L2  | W  | TH     | SIZE  |
|--------|-----|-----|----|--------|-------|
| SHO2SW | 220 | 112 | 64 | G 1/2" | 220MM |

Features

Watermark approved

Chrome plated finish