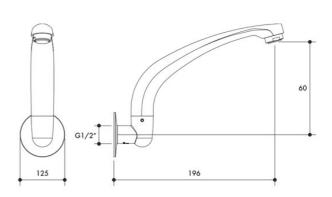

# **Product Specifications**

Swivel Spout Wall Cast Chrome Plated 180MM

Unit is shipped in 1 per box

### **SPECIFICATIONS**

Maximum Water Pressure (KPa): 1000