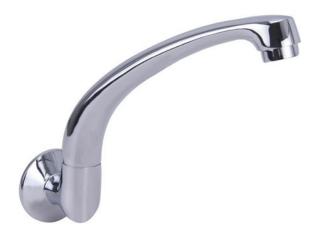

# **Product Specifications**

Swivel Spout Wall Cast Chrome Plated 180MM

Unit is shipped in 1 per box

#### **FEATURES**

Finish: Chrome Plated Swivel Nut: Yes Watermarked: Yes Wels Rating: 4