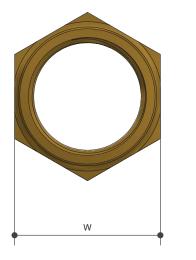

## Sizing Chart (MM)

|      | L  | Н  | W  | TH     |
|------|----|----|----|--------|
| TN20 | 10 | 40 | 35 | G 3/4" |
| TN25 | 15 | 48 | 42 | G 1"   |