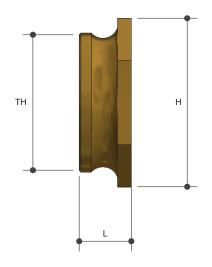

## Sizing Chart (MM)

|      | L  | Н  | W  | TH     |
|------|----|----|----|--------|
| TN20 | 10 | 40 | 35 | G 3/4" |
| TN25 | 15 | 48 | 42 | G 1"   |