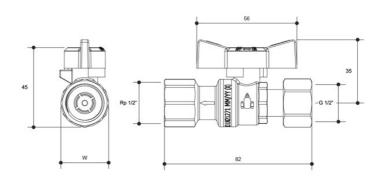

# **WDF15S**

## **Product Specifications**

Dual Isolation Non Return Ball Valve With Check Valve Swivel FL15MM

Yes

Unit is shipped in 1 per box

#### **SPECIFICATIONS**

Maximum Water Pressure (KPa): 1400

Austworld Commodities Pty Ltd ABN: 88 374 217 957 ACN: 88 374 217 957

This information must only be used for accessing a products suitability for your specific application. The information remains the intellectual property of Austworld and must not be used or reproduced for any other purpose without Austworld's prior written permission.