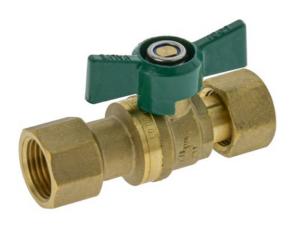

# **WDF15S**

## **Product Specifications**

Dual Isolation Non Return Ball Valve With Check Valve Swivel FL15MM

Yes

Unit is shipped in 1 per box

#### **FEATURES**

Check Valve: Yes Finish: Brass

Metal Type: DZR Brass

Swivel Nut: Yes Watermarked: Yes