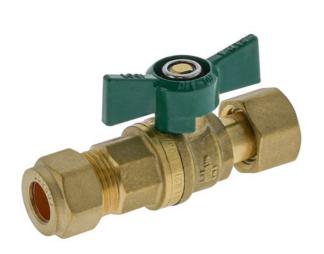

### **FEATURES**

Check Valve: Yes Finish: Brass

Metal Type: DZR Brass

Swivel Nut: Yes Watermarked: Yes

### **SPECIFICATIONS**

Maximum Water Pressure (KPa): 1400 Water Working Temperature °C: 1 to 90