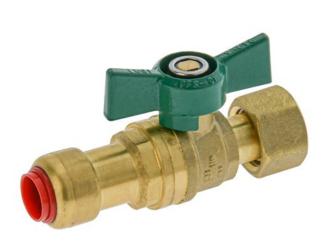

## **Product Specifications**

Isolation Non Return Ball Valve With Check Valve Swivel Copper Push Fit 15MM

Yes

Unit is shipped in 1 per box

### **FEATURES**

Check Valve: Yes Finish: Brass

Metal Type: DZR Brass

Swivel Nut: Yes Watermarked: Yes

### **SPECIFICATIONS**

Maximum Water Pressure (KPa): 1400 Water Working Temperature °C: 1 to 90