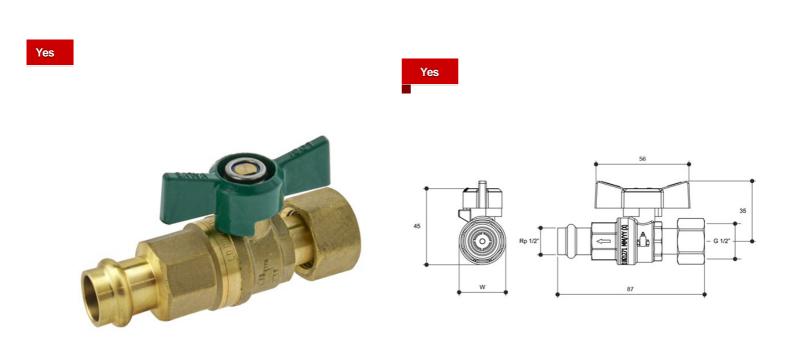

## **WDF15SPF** Product Specifications

Unit is shipped in 1 per box

## FEATURES

Check Valve: Yes Finish: Brass Metal Type: DZR Brass Swivel Nut: Yes Watermarked: Yes

## SPECIFICATIONS

Maximum Water Pressure (KPa): 1400 Water Working Temperature °C: 1 to 90