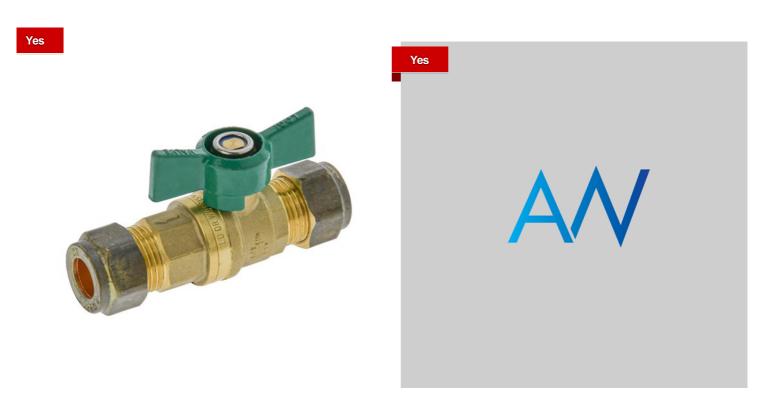

## **WDFC15** Product Specifications

Dual Isolation Non Return Ball Valve With Check Valve Copper Compression 15MM

Unit is shipped in 1 per box

## FEATURES

Check Valve: Yes Finish: Brass Metal Type: DZR Brass Watermarked: Yes

## SPECIFICATIONS

Maximum Water Pressure (KPa): 1400 Water Working Temperature °C: 1 to 90