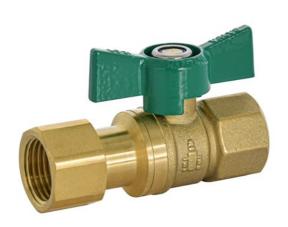

## **Product Specifications**

Dual Isolation Non Return Ball Valve With Check Valve FI 15MM

Yes

Unit is shipped in 1 per box

### **FEATURES**

Check Valve: Yes Finish: Brass

Metal Type: DZR Brass Watermarked: Yes